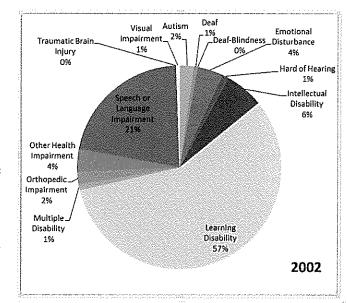

The most common disabilities among students are specific learning disabilities, speech and language impairments, and other health impairments, which together constituted about 73% of all students with exceptional needs in 2015. While the prevalence of students with Autism Spectrum Disability (ASD) is relatively rare (affecting about 1.5 percent of California students), the number of students diagnosed with ASD has increased notably over the last decade.