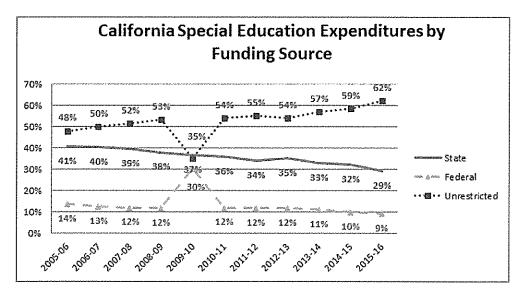

Local funds covering an increasing share of special education costs. In recent years local budgets have been covering an increasing share of special education costs.

As shown in the adjacent chart, provided by the LAO, in the last ten years the local share of special education funding has increased from 48% to 62%. This is a result of a number of factors:

- As discussed below, the growth formula for AB 602 is based on overall student growth and not on growth in special education, and overall student growth has been flat while special education enrollment has increased significantly. The result has been a flat level of state funding for a growing student population.
- Federal special education funding has declined since 2013-14 due to sequestration.

- Two compensation-related factors contribute to this increased local share: 1) since special education personnel are paid on the same salary schedules as general education personnel, any negotiated increases in compensation raise special education costs, and 2) in recent years the state has required LEAs to provide an increased share of contributions to the state teachers' retirement system (CalSTRS).
- There has been a marked increase in special education placements which require a higher level of service (such as ASD), and a decline in placements requiring a lower level of service (such as Specific Learning Disability).
- Dedicated funding for higher cost placements, already small in proportion to overall funding, has either declined or remained flat, depending upon the source.
- Districts with a large number of fiscally independent charter schools which enroll less than a proportionate share of students with severe disabilities may find that district special education costs increase as their severely disabled students comprise a larger share of their special education

enrollment. Data presented to the board of one large school district, for example, show that the district serves three times as many severely disabled students than the charter schools within the district.

SELPAs report that 1) funding cuts during the recession reduced the provision of early
intervention services which reduce the need for later, more costly services, and 2) some
programs are providing a higher level of service for the same placements, as understanding
of effective practices evolves.