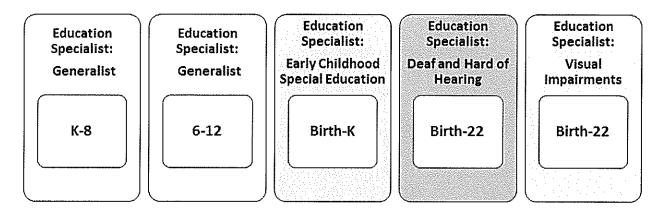

Recommended Action: That the Commission 1) expand the authorization of the Early Childhood Special Education Credential to be from birth through Kindergarten; 2) direct staff to work with experts from the three specialty areas of Special Education (ECSE, DHH, and VI) to develop TPEs for candidates seeking initial credentials in each respective area; and 3) direct staff to reconvene the Preliminary Education Specialist Work Group for an additional meeting to consider the Commission's comments on the possible structures presented in this item, and if the Commission directs, to come to consensus on a proposed credential structure to recommend as a model for California.