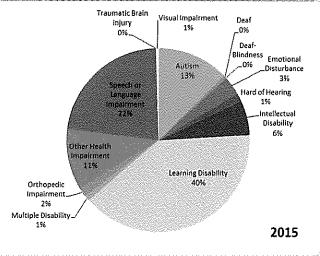

The most common disabilities among students are specific learning disabilities, speech and language impairments, and other health impairments, which together constituted about 73% of all students with exceptional needs in 2015. While the prevalence of students with Autism Spectrum Disability (ASD) is relatively rare (affecting about 1.5 percent of California students), the number of students diagnosed with ASD has increased notably over the last decade.

Between 2005-06 and 2015-16 the number of preschool age children identified with Autism Spectrum Disability (ASD) increased from 4,845 to 10,688 – an increase of 121%. The next highest increase in that time period was among students identified as having Other Health Impairments, who increased from 1,270 to 1,913, a 51% increase. In 2005-06 children identified with ASD comprised 13% of preschool enrollment; in 2015-16 children with ASD represented nearly 23% of all preschoolers with exceptional needs.