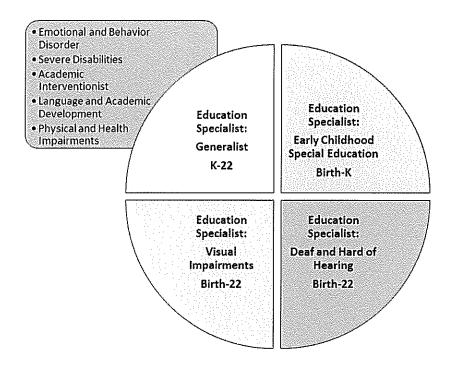

Recommended Action: That the Commission 1) expand the authorization of the Early Childhood Special Education Credential to be from birth through Kindergarten; 2) direct staff to work with experts from the three specialty areas of Special Education (ECSE, DHH, and VI) to develop TPEs for candidates seeking initial credentials in each respective area; and 3) direct staff to reconvene the Preliminary Education Specialist Work Group for an additional meeting to consider the Commission's comments on the possible structures presented in this item, and if the Commission directs, to come to consensus on a proposed credential structure to recommend as a model for California.