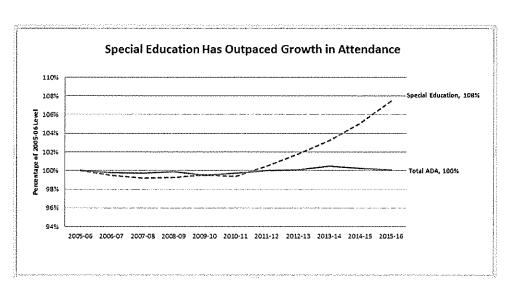

Local funds covering an increasing share of special education costs. In recent years local budgets have been covering an increasing share of special education costs.

As shown in the adjacent chart, provided by the LAO, in the last ten years the local share of special education funding has increased from 48% to 62%. This is a result of a number of factors:

- As discussed below, the growth formula for AB 602 is based on overall student growth and not on growth in special education, and overall student growth has been flat while special education enrollment has increased significantly. The result has been a flat level of state funding for a growing student population.
- Federal special education funding has declined since 2013-14 due to sequestration.

tandem with the overall student population. For example, special education identification may increase at the same time that general education enrollment may be flat.

This is indeed what has been happening in recent years, as the chart above (provided by the LAO) shows. Overall ADA has been flat since 2005-06, growing by only 6,000, but special education enrollment has increased by 51,000. The result has been flat funding for AB 602 in spite of growth in special education enrollment. *The Committee may wish to consider* whether the current method of funding growth in special education provides should reflect actual growth or decline in special education enrollment.