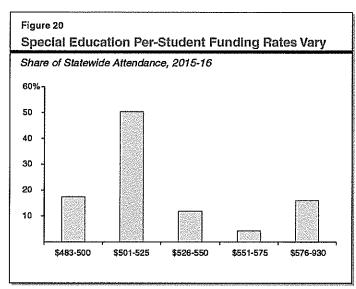

Inequities in special education funding are a legacy of an informal survey conducted in 1979. As shown in the chart provided by the LAO below, AB 602 special education funding rates vary widely across SELPAs, ranging from \$480 to \$925 per unit of average daily attendance (ADA) in the districts comprising the SELPA. These inequities are a relic of the prior funding system.

There is no dispute that special education is underfunded and inequitable. For years, the Legislative Analyst's Office has recommended that the Legislature and Administration fund special education (AB 602) base rates at the 90th percentile. Currently, Special Education Local Plan Area (SELPA) base rates vary from \$482.72 to \$930.37, without any justification. Additionally, the 2015-16 local educational agency (LEA)-reported expenditure data reveals special education costs grew by more than \$1 billion statewide, but state and federal revenues only increased \$7.3 million.